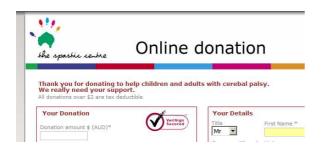

# thank()

A fully integrated online web page for the receiving of donations. The content within the online donation page is controlled directly from thankQ (no need for any web technical programming staff – web pages are changed by your appropriate thankQ user).

# Secure SSL Encrypted Processing

From the moment the donor arrives at the Donation Page until the moment they leave the Receipt Page, thankQ eDonation operates in a Secure SSL Encrypted environment. thankQ integrates a secure online payment gateway via recognised suppliers such as PayPal's Verisign gateway. This assures your clients of safe conventional transacting.