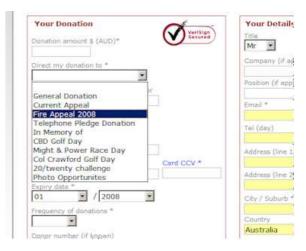

(Leopard Seal)

 Mr Munro (Fiordland Crested Penguin)

thankQ BackOffice is able to specify what is available for the donor to select when choosing where to direct their donation.

(1 title Penquin)